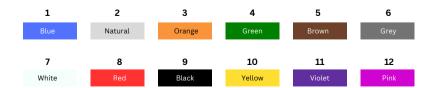

Color Code



#### M-CORE OUTDOOR OFC CABLE



#### Product Description

M-CORE Outdoor Optical Fibre Cable: Color Coated Fibre Placed Loosely in a Jelly-Filled uni-tube, HDPE Jacketed, Steel with or FRP Rods Embedded in HDPE Jacket as strength member, fibre Optical Cable for CATV application.

#### Cable Construction Details:

No. of fibres in Tube : 2/4/6/12 fibres per tube as per fibre count Loose Tube : PBT Loose Tube Fiiled in Thixotroplic Jelly

Strength Member : Fibre Reinforced Plastic - FRP embedded in Sheath

Peripheral Strength Member : Glass Yarn

Outer Sheath : High Density Polyethylene - Black Colour

Standard Length : 2000mtr + Per Coil or wooden drum or customized on request

Cable Outer Diameter : 6.5mm + 0.2mm Nominal Cable Weight : 35+ 4 Kg / Km

#### Fibre Color Code





### FTTH / Drop Cable





#### **CONSTRUCTION DETAILS**

- Single loose tube filled with thixotropic jelly and centrally placed in the cable
- Glass yarns as Peripheral Strength Member (PSM)
- HDPE outer Sheath
- Fibre count 2F (Sm Fibre G657A1)

#### TECHNICAL DATA

| Fibre Count | Outer Diameter<br>(Normal) | Weight (kg/km) | Tensile Strength (N) |           | Bending Radius |           |
|-------------|----------------------------|----------------|----------------------|-----------|----------------|-----------|
|             |                            |                | Temporary            | Permanent | Temporary      | Permanent |
| 2F          | 4.5mm                      | 14             | 1000                 | 500       | 15D            | 30D       |

### Diamond / Platinum