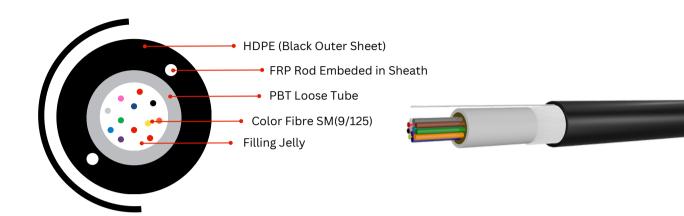

#### M-CORE PREMIUM ADSS OFC

M-Core Premium Optical Fibre Cable: Color Coated Fibre place loosely in a jelly-filled uni-tube, to protect from water ingress and is surrounded with Glass Yarns which provides extra tensile to the core. FRP Rods Embedded in HDPE jacket as strength member.

#### Cable Construction Details:

No. of fibres in Tube : 2/4/6/12 fibres per tube as per fibre count Loose Tube : PBT Loose Tube Fiiled in Thixotroplic Jelly

Strength Member : Fibre Reinforced Plastic - FRP embedded in Sheath

Peripheral Strength Member : Glass Yarn

Outer Sheath : High Density Polyethylene - Black Colour

Standard Length : 2000mtr + Per Coil or wooden drum or customized on request

Cable Outer Diameter : 6.5mm + 0.2mm Nominal Cable Weight : 35+ 4 Kg / Km