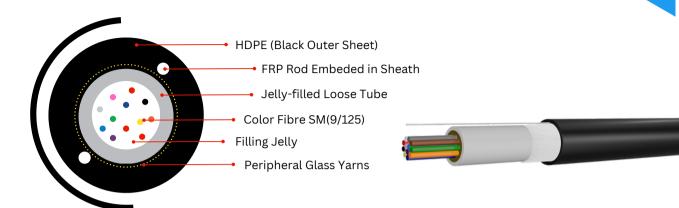

#### M-CORE PREMIUM ADSS OFC

M-Core Premium Optical Fibre Cable: Color Coated Fibre place loosely in a jelly-filled uni-tube, to protect from water ingress and is surrounded with Glass Yarns which provides extra tensile to the core. FRP Rods Embedded in HDPE jacket as strength member.

#### Cable Construction Details:

No. of fibres in Tube : 2/4/6/12 fibres per tube as per fibre count Loose Tube : PBT Loose Tube Fiiled in Thixotroplic Jelly

Strength Member : Fibre Reinforced Plastic - FRP embedded in Sheath

Peripheral Strength Member : Glass Yarn

Outer Sheath : High Density Polyethylene - Black Colour

Standard Length : 2000mtr + Per Coil or wooden drum or customized on request

Cable Outer Diameter : 6.5mm + 0.2mm Nominal Cable Weight : 35+ 4 Kg / Km