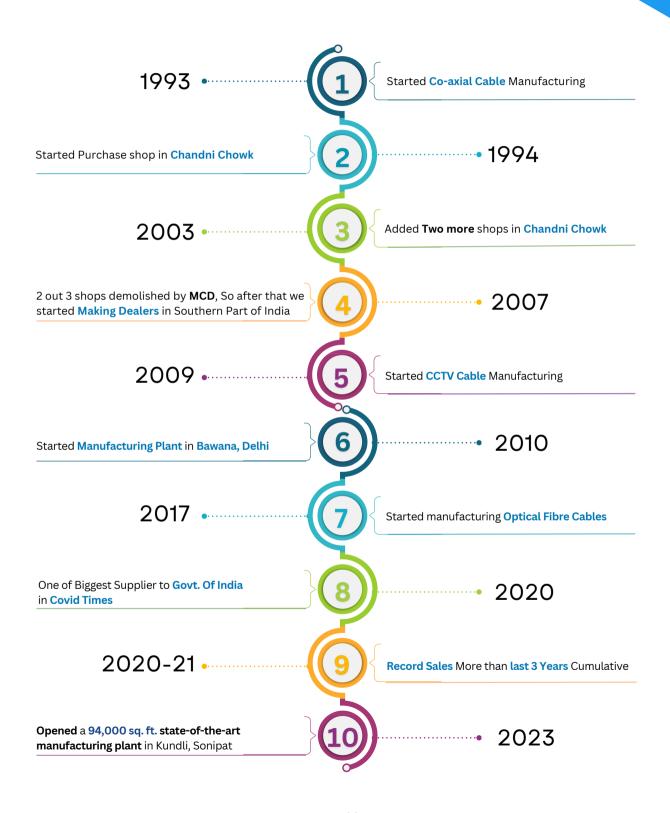

d excels in market expansion initiatives that benefit dealers through strategic partnerships. Skilled in assembling top-performing teams, he cultivates a culture of teamwork for success.



Mr. Rahul Makhija, a proficient Director at M-Core Industries Pvt. Ltd., leads in production, operations, and cost-cutting measures, propelling growth and efficiency. His expertise guarantees top-quality products and profitability, with remarkable achievements in scaling economies and optimizing product efficiency.

#### MILESTONE ACHIEVEMENT

MORE **13000**HAPPY CUSTOMER

SUPPLY IN 26 STATES

6 UNION TERRITORIES

**30**CRORE **55** LAKHS METERS CABLES **PRODUCED** 

MANUFACTURING FACILITY

SPREAD 94,000 SQ. OVER 94,000 FT.

### Certifications







































### **Our Journey**



# **13000 + CUSTOMERS**

**All Across India** 









इलेक्ट्रॉनिकी एवं सूचना प्रौद्योगिकी मंत्रालय MINISTRY OF ELECTRONICS AND INFORMATION TECHNOLOGY







रक्षा मंत्रालय MINISTRY OF **DEFENCE** 



### **Production**





### **Testing**





### **Packaging**





### **On Time Delivery**

### Driven by **Systems**





#### Reinforcements

#### **FRP Rods**

FRP rods are composite materials with a polymer matrix reinforced by fibers like glass or carbon. They boast a high strength-to-weight ratio, making them lightweight yet very strong. These rods are corrosion-resistant, have great tensile strength, and endure tough conditions, ideal for diverse structural uses.

#### Distinct Features of M-Core FRP:

- Strong modulus and tensile strength maintain less than 0.25% fiber strain.
-