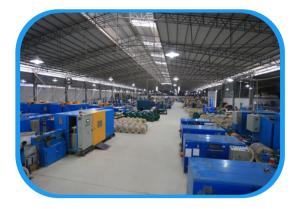

### **Our Story**

Founded in the early 1990s by Mr. Rajinder Makhija, our group began with antenna wires and coaxial cables. Over the years, we expanded our product line to include **networking cables**. In 2018, we achieved a major milestone by establishing a **state-of-the-art Optical Fibre Cable Manufacturing plant** in New Delhi, India. Today, we are a reputed manufacturer of **Optical Fibre Cables**, **FRP Rods**, and **HDPE**, known for our quality, reliability, and cutting-edge technology. With a combined annual capacity of over **250,000 kilometers**, we are pioneers in the field of telecommunication and broadband solutions.

#### MILESTONE ACHIEVEMENT

MORE **13000**HAPPY CUSTOMER

SUPPLY IN 26 STATES

6 UNION TERRITORIES

**30**CRORE **55** LAKHS METERS CABLES **PRODUCED** 

MANUFACTURING FACILITY

SPREAD 94,000 SQ. OVER 94,000 FT.