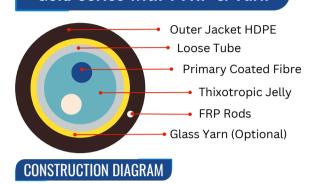

#### Cable Construction Details:

No. of fibres in Tube : 2/4/6/12 fibres per tube as per fibre count Loose Tube : PBT Loose Tube Fiiled in Thixotroplic Jelly

Strength Member : Fibre Reinforced Plastic - FRP embedded in Sheath

Peripheral Strength Member : Glass Yarn

Outer Sheath : High Density Polyethylene - Black Colour

Standard Length : 2000mtr + Per Coil or wooden drum or customized on request

Cable Outer Diameter : 6.5mm + 0.2mm Nominal Cable Weight : 35+ 4 Kg / Km