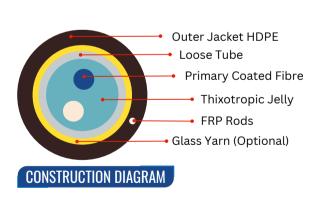

#### **CONSTRUCTION DETAILS**

- Single loose tube filled with thixotropic jelly and centrally placed in the cable
- Glass yarns as Peripheral Strength Member (PSM)
- HDPE outer Sheath
- Fibre count 2F (Sm Fibre G657A1)