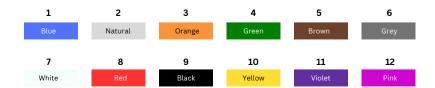

DPE jacket as strength member.

These cables can be used for outdoor applications in access network or as access cables from outdoor to indoor in customer premises network. It can be used as access building cable in premises distribution system, especially used in outdoor aerial access cabling.

#### Cable Construction Details:

No. of fibres in Tube : 2/4/6/12 fibres per tube as per fibre count Loose Tube : PBT Loose Tube Fiiled in Thixotroplic Jelly

Strength Member : Fibre Reinforced Plastic - FRP embedded in Sheath

Peripheral Strength Member : Glass Yarn

Outer Sheath : High Density Polyethylene - Black Colour

Standard Length : 2000mtr + Per Coil or wooden drum or customized on request

Cable Outer Diameter : 6.5mm + 0.2mm Nominal Cable Weight : 35+ 4 Kg / Km

#### Fibre Color Code



#### M-CORE OUTDOOR OFC CABLE



#### Product Description

M-CORE Outdoor Optical Fibre Cable: Color Coated Fibre Placed Loosely in a Jelly-Filled uni-tube, HDPE Jacketed, Steel with or FRP Rods Embedded in HDPE Jacket as strength member, fibre Optical Cable for CATV application.

#### Cable Construction Details:

No. of fibres in Tube : 2/4/6/12 fibres per tube as per fibre count Loose Tube : PBT Loose Tube Fiiled in Thixotroplic Jelly

Strength Member : Fibre Reinforced Plastic - FRP embedded in Sheath

Peripheral Strength Member : Glass Yarn

Outer Sheath : High Density Polyethylene - Black Colour

Standard Length : 2000mtr + Per Coil or wooden drum or customized on request

Cable Outer Diameter : 6.5mm + 0.2mm Nominal Cable Weight : 35+ 4 Kg / Km

#### Fibre Color Code





### FTTH